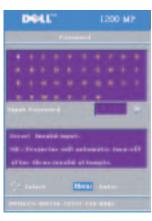

If you enable this feature, you will be asked to enter the projector's password after you turn on the projector:

- 1 1st time password input request:
  - a Use the directional keys to enter the password.
  - **b** Press the Menu button to confirm.
  - **c** If the password verification is successful, you may resume with accessing the projector's functions and its utilities.

2 If you have entered incorrect password, you will be given another 2 chances. After the three invalid attempts, the projector will automatically turn off.

**NOTE:** If you forget your password, contact Dell. For more information see, "Contacting Dell".